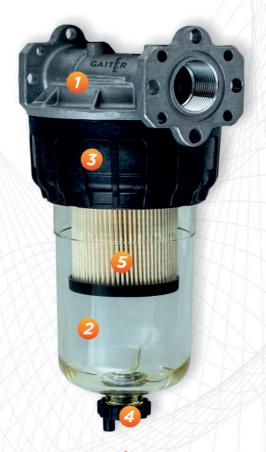

#### The basic set consists of:

- Metal head
- 2 Transparent housing with a seal
- 3 Plastic clamping nut
- Orain plug
- **5** One filter cartridge (depending on customer's choice)