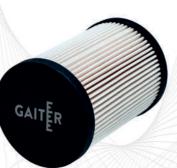

- +48 42 307 07 08 +48 501 060 090
- www.gaiter.pl kontakt@gaiter.pl

MODI FILTER SET GLASS has a filter cartridge; depending on the need, one of the following filter cartridges can be used:

PAPER FUEL FILTER Clear Captor

Filter Cartridge

WATER SEPARATOR FILTER

Clear Captor Water Filter Cartridge

STRAINER FILTER

<u>Clear Captor</u> <u>Filter Cartridge</u>