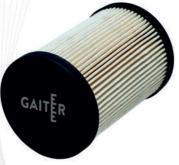

- +48 42 307 07 08 +48 501 060 090
- www.gaiter.pl kontakt@gaiter.pl

MODI FILTER SET GLASS has a filter cartridge; depending on the need, one of the following filter cartridges can be used:

PAPER FUEL FILTER Clear Captor

Filter Cartridge

WATER SEPARATOR FILTER

Clear Captor Water Filter Cartridge

STRAINER FILTER

<u>Clear Captor</u> <u>Filter Cartridge</u>