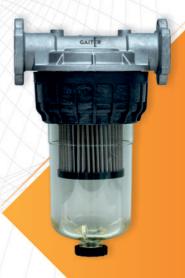

# MODI FILTER

♦ SET GLASS ♦

The set is intended for filtration of various types of fuels, mainly petroleum fuels.

Maksymalne ciśnienie układu roboczego:

5 bar

Maksymalny przepływ: 100 l/min

TAKE CONTROL OF BUSINESS .

#### The basic set consists of:

- Metal head
- 2 Transparent housing with a seal
- 3 Plastic clamping nut
- Orain plug
- **5** One filter cartridge (depending on customer's choice)

#### **BASIC RULES OF USE**

The flow direction is marked with an arrow on the metal head.

The drain plug is used to drain fuel from inside the filter in order to replace the cartridge.

The filtering cartridge should be replaced after draining the fuel from inside the set.

#### **SET INSTALLATION**

The set should be mounted in a vertical position.

Attach the set using screws of the appropriate diameter for the mounting holes in the metal head.